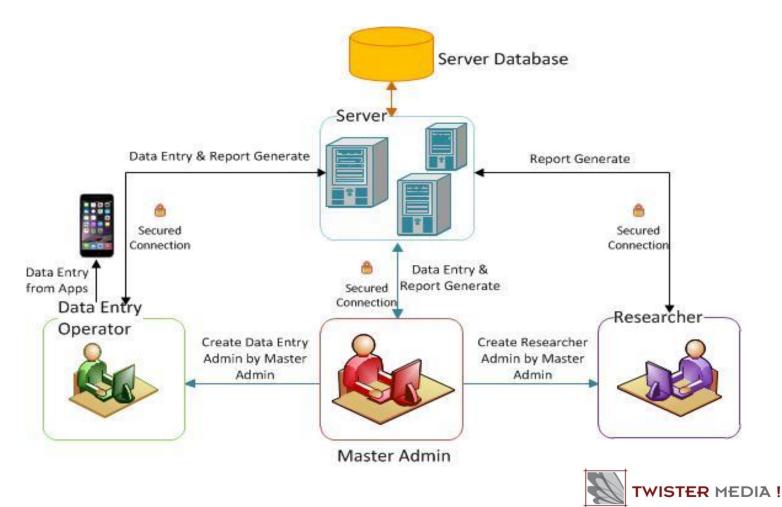

## Technical Approach

### **Given** Server Information:

- Dell R630 / M620 Blade
- Dual Intel Xeon E5 2600 series CPU with 12+ total processors
- 128GB RAM
- □ Local RAID10 storage with SSD or Dell EqualLogic SAN with SSD
- Required Disk Space (as needed)
- □ 100 E-mail Account
- □ 24x7 Email, Web-based Tech Support

## **Web Security:**

| From Twister Media                                                  | From Server                                                    |
|---------------------------------------------------------------------|----------------------------------------------------------------|
| Remove SQL injection.<br>Session timeout.                           | Using Mod security to protect hosting from most known attacks. |
| Prevent duplication of Email/Username.                              | Firewall Protection, Virus scanner is available in the cPanel  |
| Prevent session hijacking.                                          | Spam Filter, Spam Assassin                                     |
| Prevention of attack via FTP(site defacement).                      | Monitor files for malware using own system                     |
| Use content delivery<br>network(CDN) for preventing<br>DDos attack. | Protect hosting from DDoS attacks<br>Hotlink Protection        |
| Multilevel Hashing for password protection.                         | Backup database; UPS Power/Backup<br>Generator                 |