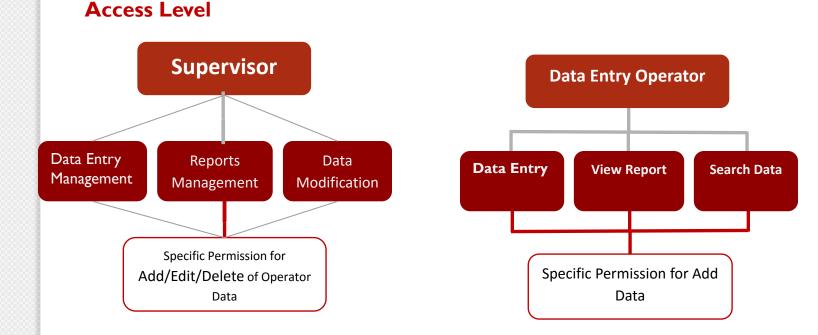

|          |                       |                  |                                  |
| Password     |                                   |          |                       |                  | Sign In                          |
| Retype P     | WD                                |          |                       |                  |                                  |
|              |                                   | Submit   |                       |                  |                                  |
| Club<br>Home | Member<br>Details                 |          | olain or<br>nications | Other<br>Buttons | TWISTER MEDIA                    |





## Proposed System Design Flow for Admin

### **Access Level**









## Proposed System Design Flow for Admin/Operator









| Prope   | osed Sy                  |               | Search |                   |                       |         |
|---------|--------------------------|---------------|--------|-------------------|-----------------------|---------|
| Home    | About L                  | Js Club       | )S     | Gallery           | News                  | Login   |
|         | come to E<br>Operator I, |               | nent   | c of Adolesco     | ence (EOA)            | Program |
| Dashboa | ard                      | Club<br>Home  |        | Member<br>Details | Complain<br>Communica |         |
|         |                          | Add<br>Member |        | Other<br>Buttons  |                       |         |
|         |                          |               |        |                   |