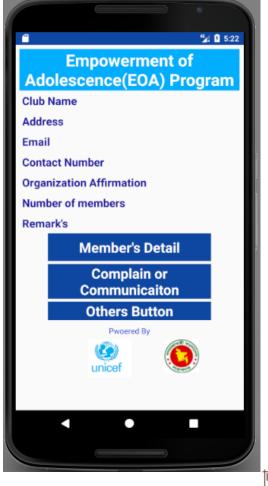

#### Proposed System Design Flow: Search Registration About Us Home Clubs Gallery News Welcome to Empowerment of Adolescence (EOA) Program Club Burhanuddin Upazila- Club ABCD Images of Club ABCD Logo Club Name Address 0 Email Contact No Organization Affiliation Number of **Members Remarks Member** Complain or Other TWISTER MEDIA! **Communications** Details **Buttons** www.twistermedia.com