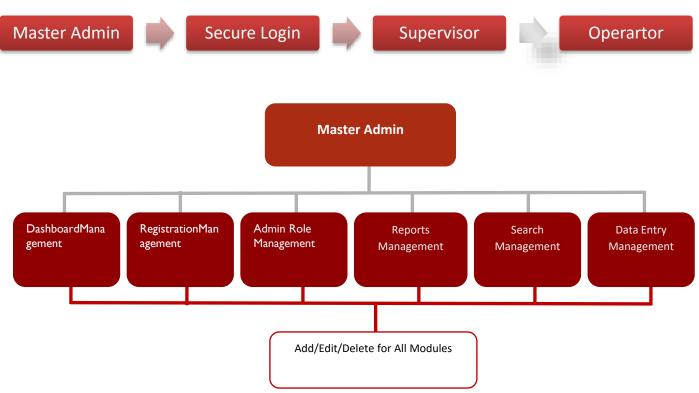

## Proposed System Design Flow for Admin

### **Access Level**

## Proposed System Design Flow for Admin/Operator

| Prope   | osed Sy                  |               | Search |                   |                       |         |
|---------|--------------------------|---------------|--------|-------------------|-----------------------|---------|
| Home    | About L                  | Js Club       | )S     | Gallery           | News                  | Login   |
|         | come to E<br>Operator I, |               | nent   | c of Adolesco     | ence (EOA)            | Program |
| Dashboa | ard                      | Club<br>Home  |        | Member<br>Details | Complain<br>Communica |         |
|         |                          | Add<br>Member |        | Other<br>Buttons  |                       |         |
|         |                          |               |        |                   |                       |         |
|         |                          |               |        |                   |                       |         |